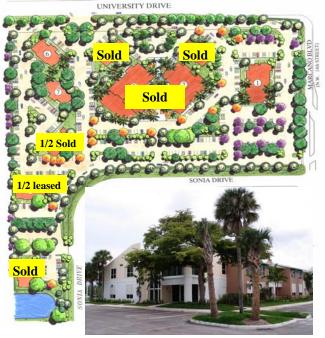

.

•

A Douglas Development Group Project

ROV

GROUP

**Remaining Units: (Drastic Price Reduction)** 

| Building 6 — 5,500 SF — <del>\$1.35 million</del>  |
|----------------------------------------------------|
| Now \$1.1 million                                  |
| Building 8 — 2,750 SF — <del>\$600,00</del> 0      |
| Now \$ 500,000                                     |
| Building 1 — 16,486 SF — <del>\$2.9 millio</del> n |
| Now \$2.4 million                                  |
| Building 7 — 5,500 SF — <del>\$1.2 million</del>   |
| Now \$1 million                                    |
|                                                    |